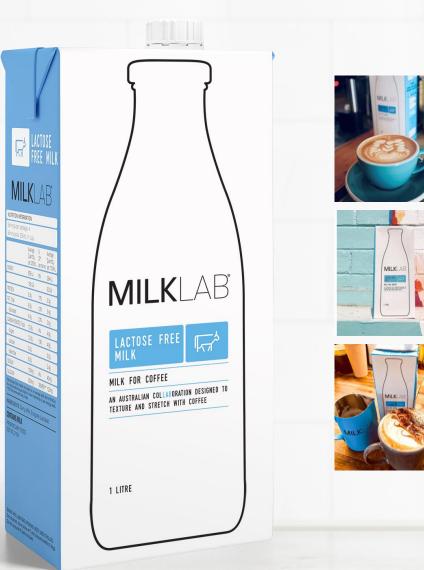

## Why MILKLAB Lactose Free?

## MILKLAB

- Offers a rich, delicious flavour which compliments the flavour of coffee
- Offers a decadent and creamy mouthfeel, just like regular dairy milk
- Textures, stretches and pours with high performance
- Made with 100% Australian Dairy milk from NSW and VIC farmers
- Gold Award Winner NSW dairy industry Association of Australia
- Contains no artificial colours, flavours or preservatives and no added sugar

## **MILKLAB Lactose Free**

| Free From                    | <ul> <li>Artificial colours, flavours, preservatives</li> <li>Gluten</li> <li>Nuts</li> <li>Soy</li> <li>Added sugar</li> <li>Lactose</li> </ul>                                                                                                                                                                                                                                                                                                                                                                                                                                                                                                                     |
|------------------------------|----------------------------------------------------------------------------------------------------------------------------------------------------------------------------------------------------------------------------------------------------------------------------------------------------------------------------------------------------------------------------------------------------------------------------------------------------------------------------------------------------------------------------------------------------------------------------------------------------------------------------------------------------------------------|
| Suitable For                 | <ul> <li>Vegetarians</li> <li>Halal certified</li> <li>Kosher certified</li> </ul>                                                                                                                                                                                                                                                                                                                                                                                                                                                                                                                                                                                   |
| Nutrition and<br>Ingredients | <ul> <li>Nutrition: 38% RDI calcium/serve</li> <li>Source of protein</li> <li>Low in sodium</li> </ul>                                                                                                                                                                                                                                                                                                                                                                                                                                                                                                                                                               |
| Origin                       | <ul> <li>Made with 100% Australian Dairy Milk from NSW and VIC farmers</li> <li>Made in Australia from at least 99% Australian ingredients</li> <li>Collaboration with farmers including farmers in the Goulburn Valley</li> </ul>                                                                                                                                                                                                                                                                                                                                                                                                                                   |
| Performance                  | Textures, stretches and pours with high performance                                                                                                                                                                                                                                                                                                                                                                                                                                                                                                                                                                                                                  |
| Sensory                      | Offers a decadent and creamy mouthfeel, just like regular dairy milk                                                                                                                                                                                                                                                                                                                                                                                                                                                                                                                                                                                                 |
| Packaging                    | <ul> <li>Convenient UHT packaging</li> <li>270-day shelf life from manufacture</li> <li>FSC MIX Board from recyclable sources</li> </ul>                                                                                                                                                                                                                                                                                                                                                                                                                                                                                                                             |
| Description                  | MILKLAB Lactose Free is a collaboration supporting Australian dairy farmers to produce a high performance foodservice<br>exclusive Lactose Free milk for espresso coffee. We add a natural enzyme – lactase to our 100% Australian dairy milk to<br>produce a dairy milk which is lactose free. Our milk is from NSW and VIC farmers, including farmers in the Goulburn Valley -<br>home to some of Australia's tastiest dairy milk. Using the best quality dairy milk and state-of-the art manufacturing<br>capabilities ensures that our MILKLAB Lactose Free milk maintains the taste standards of fresh dairy, in the convenience of a<br>long-life UHT product. |

## MILKLAB

MILKLAB

LACTOSE FREE

AN AUSTRALIAN COLLABORATION DESIGNED TO TEXTURE AND STRETCH WITH COFFEE

MILK FOR COFFEE

1 LITRE

MILKI AR